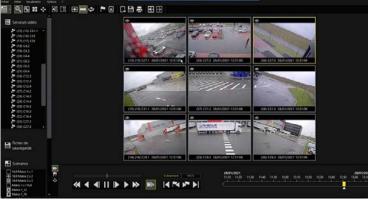

## Security through building automation

The digital recorder system allows images to be recorded 24 hours a day for 30 days. In addition, 35 state-of-the-art cameras with a 360-degree panorama to control the storage of goods at the loading ramps and a 180-degree panorama to control all traffic flows on the site were integrated. The new control centre is also alarm-protected with a central unit that monitors 80 alarm points in the offices and warehouses and sends information about technical malfunctions in the building to the remote monitoring (cold management, fire, heating, air management). Employees without badge use one of the 13 IP intercom stations with video and call buttons.