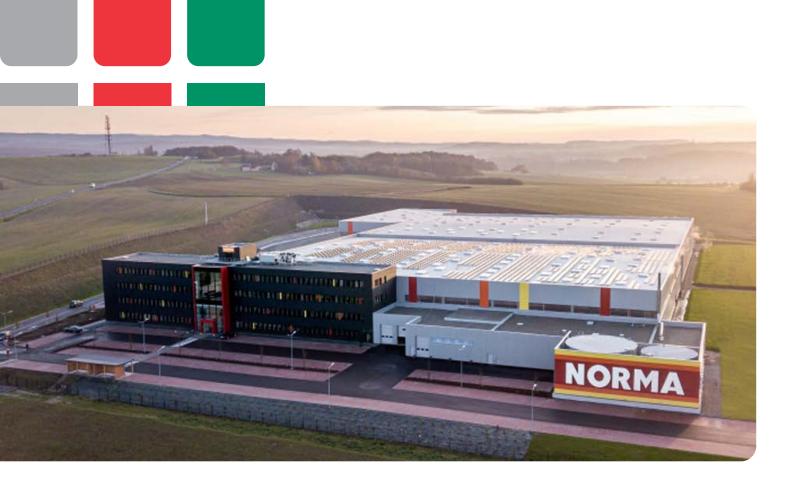

# NORMA decides on access control and time recording

Primion systems in the new administration and logistics center in Sarrebourg, France, for 500 employees ensure effective processes

The ability to integrate third-party systems, fast response times in pre-sales support, a customised global solution and geographical proximity to the customer led to Primion winning the contract to equip NORMA's new state-of-the-art administration and logistics centre in Sarrebourg. The building complex was built in a record time of just under 14 months and replaces the founding branch in Strasbourg.

## Quality and performance are convincing

NORMA is a well-known German discounter. The new headquarters in Sarrebourg, France, has over 4,000 square meters of office space and 22,000 square meters of storage space on four floors, as well as a new logistics platform to supply up to 200 branches in France. The overall Primion project included the installation of the solutions for access control, time recording, video surveillance as well as the alarm and intercom solution.