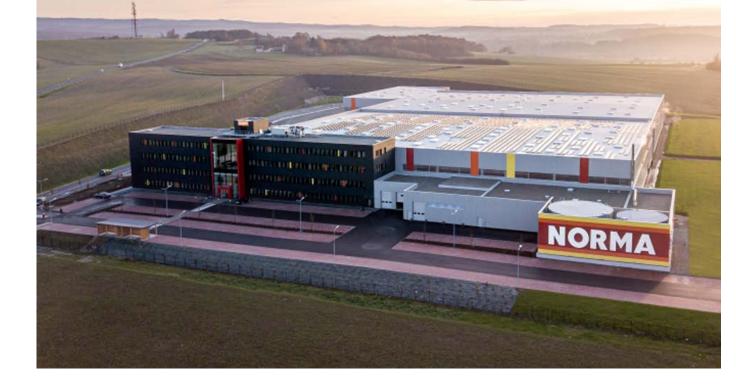

# NORMA decides on access control and time recording

Primion systems in the new administration and logistics center in Sarrebourg, France, for 500 employees ensure effective processes

The ability to integrate third-party systems, fast response times in pre-sales support, a customised global solution and geographical proximity to the customer led to Primion winning the contract to equip NORMA's new state-of-the-art administration and logistics centre in Sarrebourg. The building complex was built in a record time of just under 14 months and replaces the founding branch in Strasbourg.

## Quality and performance are convincing

NORMA is a well-known German discounter. The new headquarters in Sarrebourg, France, has over 4,000 square meters of office space and 22,000 square meters of storage space on four floors, as well as a new logistics platform to supply up to 200 branches in France. The overall Primion project included the installation of the solutions for access control, time recording, video surveillance as well as the alarm and intercom solution.