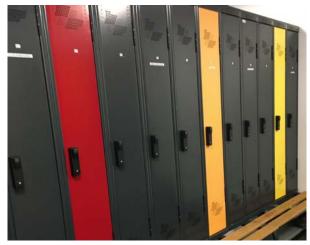

### Adjust daily rights

Around 500 employees and their rights for 139 doors are managed in the prime WebAccess software for access control. Offline readers were also installed for offices and meeting rooms, whose access rights can be adjusted on a daily basis. 88 electronic cabinet locks will be installed in the changing rooms.

The changing rooms with pKT cabinet locks.

pKT door handle at NORMA.

Time & Attendance Terminal ADT 1110.

The intelligent risk management from Primion.